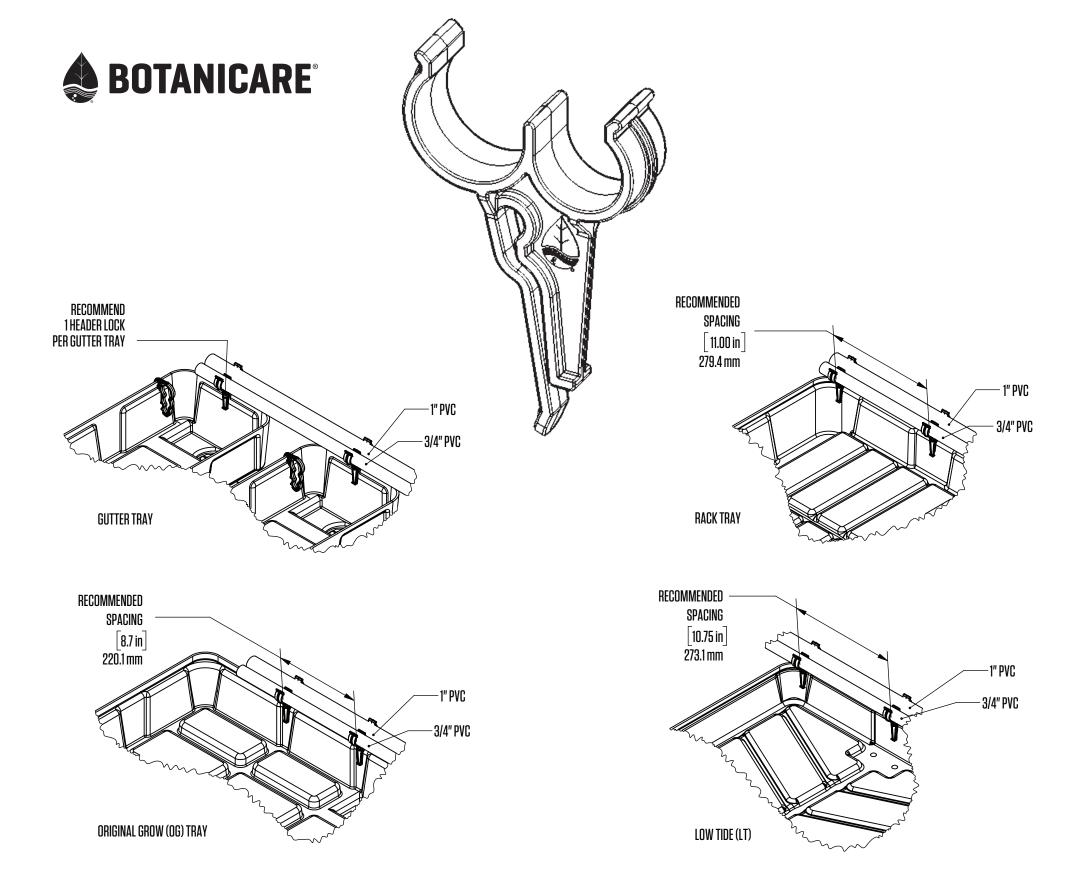

IMAGE ABOVE SHOWN AS INSTALLED

| BOTANICARE HEADER LOCK |                                                                                                                                                                                                          |        |          |
|------------------------|----------------------------------------------------------------------------------------------------------------------------------------------------------------------------------------------------------|--------|----------|
| HGC PART#              | HGC707010                                                                                                                                                                                                | COLOR  | Black    |
| MATERIAL               | ABS                                                                                                                                                                                                      | WEIGHT | 0.04 lbs |
| GOMPATIBLE<br>BENGHES  | Compatible with Original Grow Trays, Gutter Trays, Low Tide Trays, and Rack Trays. (Not compatible with Mobile Rack Trays) Visit botanicare.com/benching to learn more about Botanicare Benching Systems |        |          |