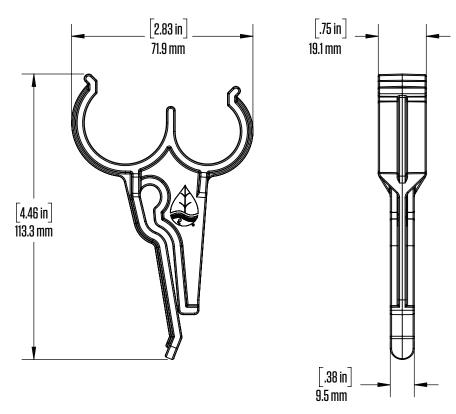

IMAGE ABOVE SHOWN AS INSTALLED

| BOTANICARE HEADER LOCK |                                                                                                                                                                                                          |        |          |
|------------------------|----------------------------------------------------------------------------------------------------------------------------------------------------------------------------------------------------------|--------|----------|
| HGC PART#              | HGC707010                                                                                                                                                                                                | COLOR  | Black    |
| MATERIAL               | ABS                                                                                                                                                                                                      | WEIGHT | 0.04 lbs |
| GOMPATIBLE<br>BENGHES  | Compatible with Original Grow Trays, Gutter Trays, Low Tide Trays, and Rack Trays. (Not compatible with Mobile Rack Trays) Visit botanicare.com/benching to learn more about Botanicare Benching Systems |        |          |