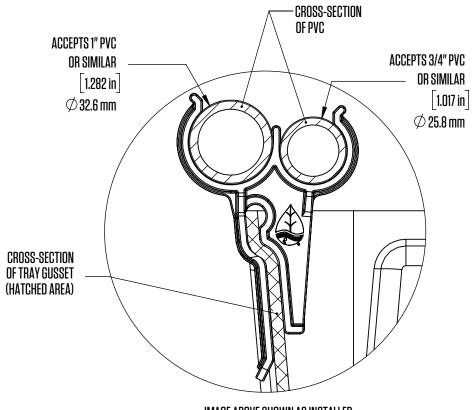

IMAGE ABOVE SHOWN AS INSTALLED

| BOTANICARE HEADER LOCK |                                                                                                                                                                                                          |        |          |
|------------------------|----------------------------------------------------------------------------------------------------------------------------------------------------------------------------------------------------------|--------|----------|
| HGC PART#              | HGC707010                                                                                                                                                                                                | COLOR  | Black    |
| MATERIAL               | ABS                                                                                                                                                                                                      | WEIGHT | 0.04 lbs |
| GOMPATIBLE<br>BENGHES  | Compatible with Original Grow Trays, Gutter Trays, Low Tide Trays, and Rack Trays. (Not compatible with Mobile Rack Trays) Visit botanicare.com/benching to learn more about Botanicare Benching Systems |        |          |