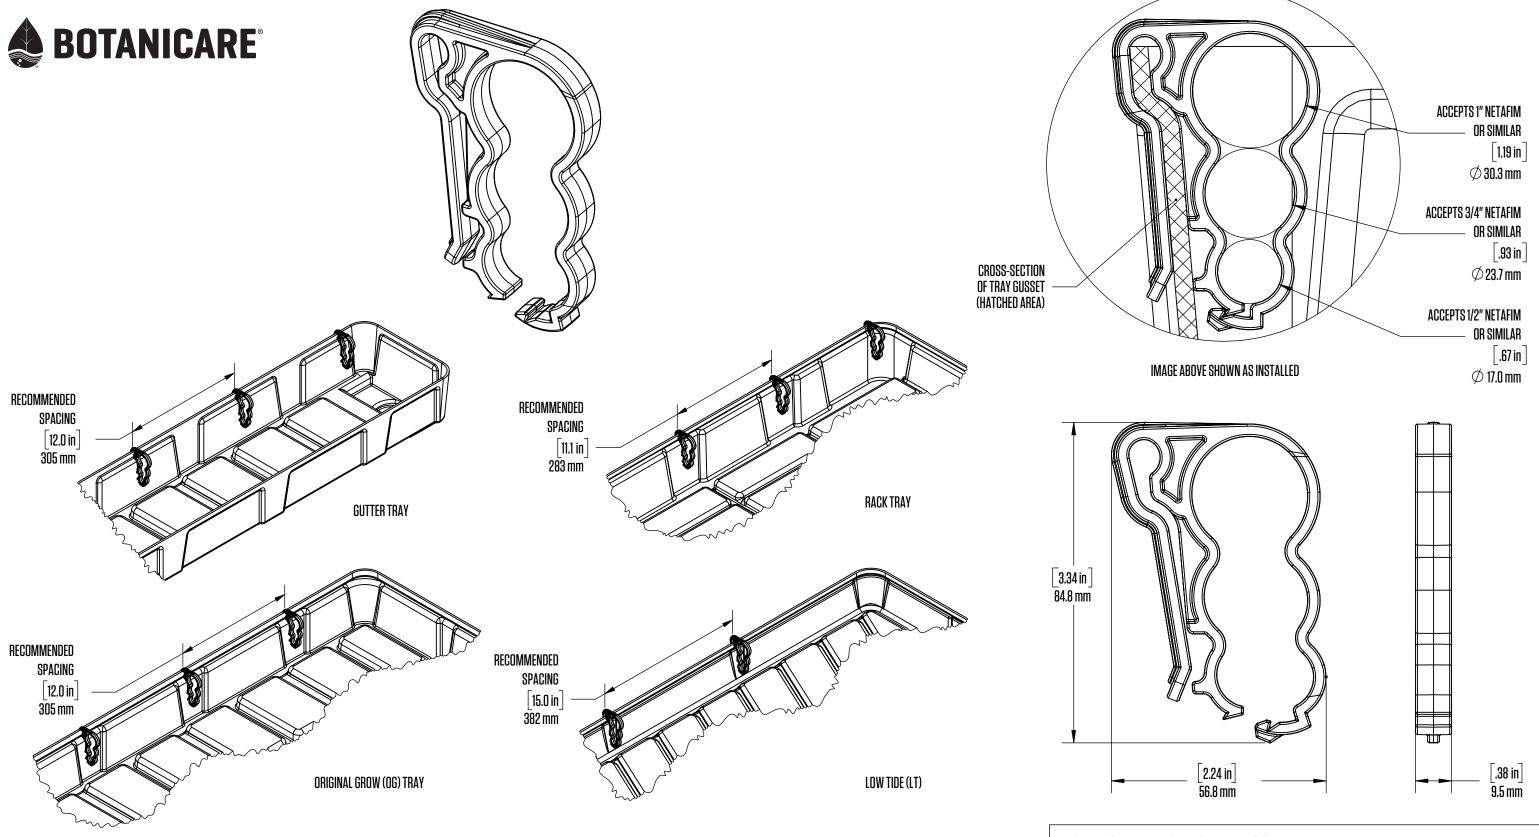

| BOTANICARE IRRIGATION LINE LOCK |                                                                                                                                                                                                          |        |          |
|---------------------------------|----------------------------------------------------------------------------------------------------------------------------------------------------------------------------------------------------------|--------|----------|
| HGC PART #                      | HGC707009                                                                                                                                                                                                | COLOR  | Black    |
| MATERIAL                        | ABS                                                                                                                                                                                                      | WEIGHT | 0.03 lbs |
| COMPATIBLE<br>Benches           | Compatible with Original Grow Trays, Gutter Trays, Low Tide Trays, and Rack Trays. (Not compatible with Mobile Rack Trays) Visit botanicare.com/benching to learn more about Botanicare Benching Systems |        |          |