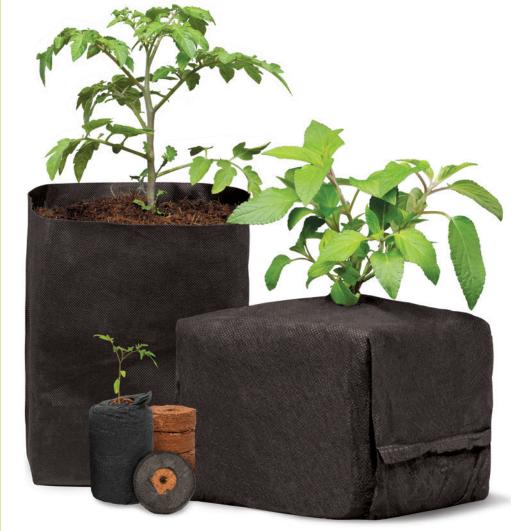

# HIGH-QUALITY MEDIA FOR HIGH-QUANTITY GROWING

CocoPro cubes, bags and plugs make it easy to achieve consistent results for even the largest commercial growers.

Our compressed coco products are made from high-quality, buffered coconut coir. The entire CocoPro line is designed to provide consistent quality and reduce the time and labor costs required to hand-fill pots.

Chosen for its natural ability to retain nutrients and water, coco coir provides a desirable air/water ratio to help prevent over- and underwatering. The high-porosity blend in CocoPro helps your roots easily access water and aids in plant vitality. Air-pruning fabric covers promote vigorous root growth and branching.

The CocoPro line is easy to ship, store and scale. Just add water to hydrate (see usage recommendations) and they're ready to use. When your growing cycle ends simply remove the bag and you can compost the coco coir.

## **COCOPRO CUBES**

CocoPro cubes come with a custom blend of coco pith and fibers. Each cube features a pre-drilled indentation for easy planting and fast hydration.

## **COCOPRO BAGS**

These media bags are ideal for flexible planting options. Air-pruning fabric promotes vigorous root growth and branching.