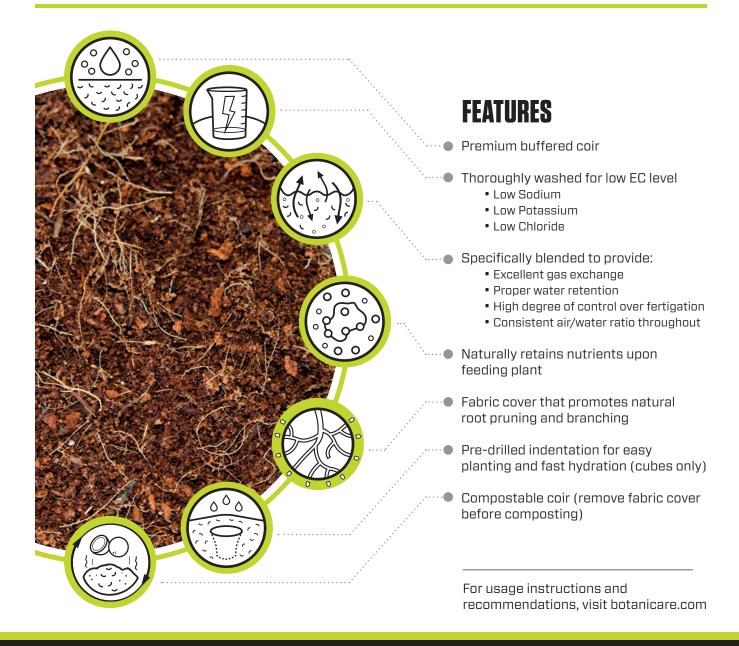

# HIGH-QUALITY MEDIA FOR HIGH-QUANTITY GROWING

CocoPro cubes, bags and plugs make it easy to achieve consistent results for even the largest commercial growers.

Our compressed coco products are made from high-quality, buffered coconut coir. The entire CocoPro line is designed to provide consistent quality and reduce the time and labor costs required to hand-fill pots.

Chosen for its natural ability to retain nutrients and water, coco coir provides a desirable air/water ratio to help prevent over- and underwatering. The high-porosity blend in CocoPro helps your roots easily access water and aids in plant vitality. Air-pruning fabric covers promote vigorous root growth and branching.

The CocoPro line is easy to ship, store and scale. Just add water to hydrate (see usage recommendations) and they're ready to use. When your growing cycle ends simply remove the bag and you can compost the coco coir.

## **COCOPRO CUBES**

CocoPro cubes come with a custom blend of coco pith and fibers. Each cube features a pre-drilled indentation for easy planting and fast hydration.

## **COCOPRO BAGS**

These media bags are ideal for flexible planting options. Air-pruning fabric promotes vigorous root growth and branching.