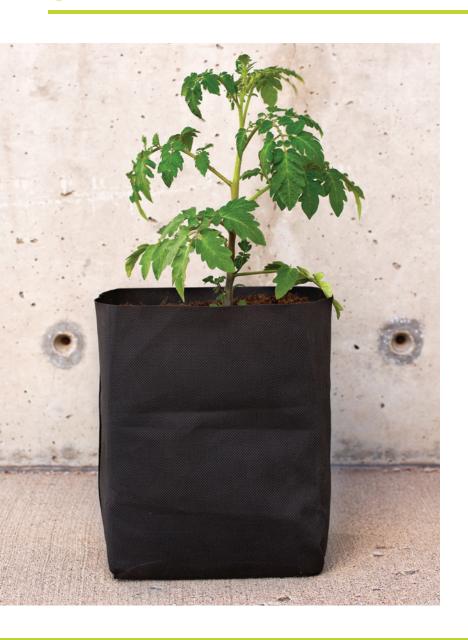

## **COCOPRO BAGS**

These media bags are ideal for flexible planting options. Air-pruning fabric promotes vigorous root growth and branching.

#### Available sizes:

Sold in case quantities only.

| SIZE | COMPRESSED<br>WEIGHT | BAG<br>SIZE | CASE<br>QTY | WATER<br>HOLDING<br>CAPACITY | POROSITY |
|------|----------------------|-------------|-------------|------------------------------|----------|
| #1   | 1.30 lb              | 1.4 gal     | 30          | 60 - 70%                     | 90%      |
| #3   | 2.10 lb              | 2.4 gal     | 14          | 55 - 65%                     | 90%      |
| #5   | 3.15 lb              | 3.5 gal     | 12          | 55 - 65%                     | 90%      |