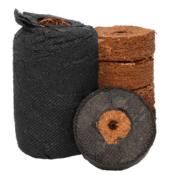

### **COCOPRO PLUGS**

All the benefits of Botanicare's high-quality CocoPro line, with the convenience and consistency of a mineral wool starter plug.