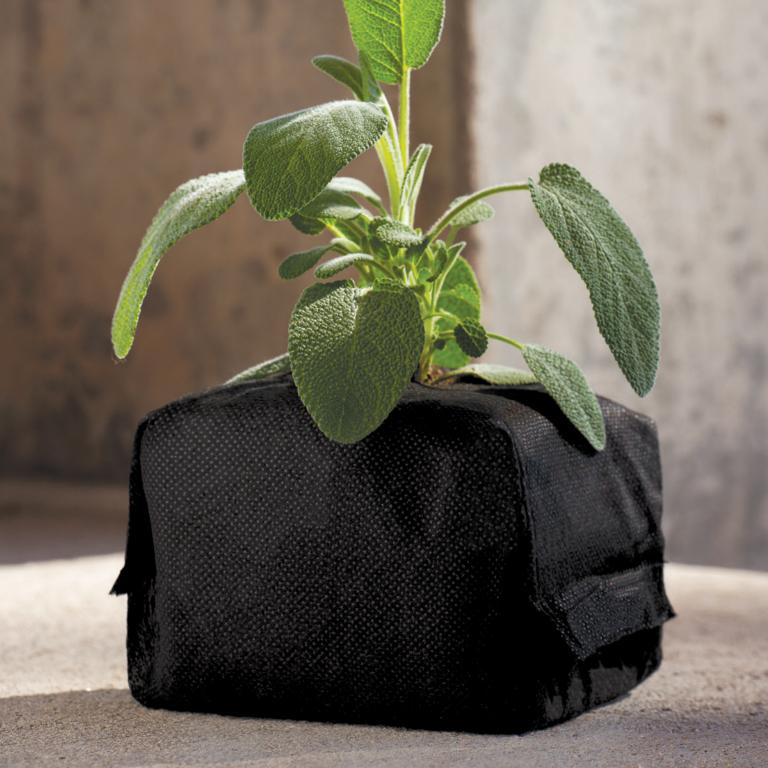

## **COCOPRO CUBES**

CocoPro cubes come with a custom blend of coco pith and fibers. Each cube features a pre-drilled indentation for easy planting and fast hydration.

Chosen for its natural ability to retain nutrients and water, coco coir provides a desirable air/water ratio to help prevent over- and underwatering. The high-porosity blend in CocoPro helps your roots easily access water and aids in plant vitality. Air-pruning fabric covers promote vigorous root growth and branching.