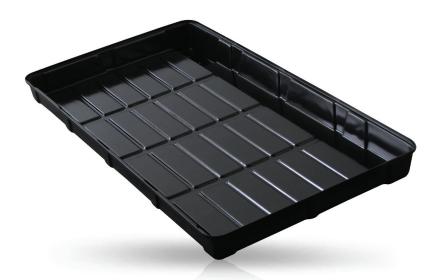

## **2X4 RACK TRAY**

**BOTANICARE** 

The Botanicare 2x4 Rack Tray is designed to fit standard (48"L x 18"D x 69"H) chrome wire shelving. Utilizing baker's racks for vertical propagation allows you to increase your production by more than 300% without sacrificing additional square footage. Specially designed features allow this tray to sit flat on shelving with a trough that hangs slightly over the edge. The trough collects runoff then directs it towards the bulkhead recess to reduce standing water. The 45.5" length allows trays to fit snugly inside the wire shelving units (This length allows four 10" x 20" prop flats to fit across each shelf). The 2x4 Rack Tray is perfect for large scale micro green or commercial propagators looking to maximize their production. Each chrome wire shelving unit (sold separately) can comfortably fit three trays and a reservoir, producing more than 600 clones or 12 micro green flats in an 8 sq ft area.