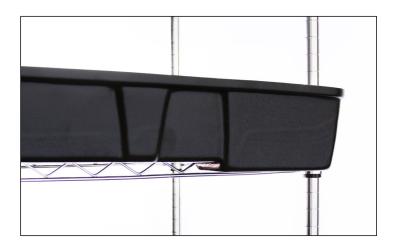

## **2X4 RACK TRAY**

**BOTANICARE** 

The Botanicare 2x4 Rack Tray is designed to fit standard (48"L x 18"D x 69"H) chrome wire shelving. Utilizing baker's racks for vertical propagation allows you to increase your production by more than 300% without sacrificing additional square footage. Specially designed features allow this tray to sit flat on shelving with a trough that hangs slightly over the edge. The trough collects runoff then directs it towards the bulkhead recess to reduce standing water. The 45.5" length allows trays to fit snugly inside the wire shelving units (This length allows four 10" x 20" prop flats to fit across each shelf). The 2x4 Rack Tray is perfect for large scale micro green or commercial propagators looking to maximize their production. Each chrome wire shelving unit (sold separately) can comfortably fit three trays and a reservoir, producing more than 600 clones or 12 micro green flats in an 8 sq ft area.