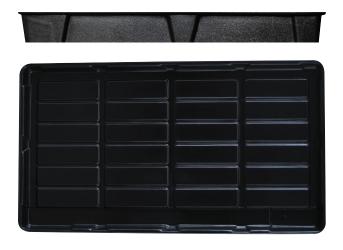

## **2X4 RACK TRAY**

**BOTANICARE** 

The Botanicare 2x4 Rack Tray is designed to fit standard (48"L x 18"D x 69"H) chrome wire shelving. Utilizing baker's racks for vertical propagation allows you to increase your production by more than 300% without sacrificing additional square footage. Specially designed features allow this tray to sit flat on shelving with a trough that hangs slightly over the edge. The trough collects runoff then directs it towards the bulkhead recess to reduce standing water. The 45.5" length allows trays to fit snugly inside the wire shelving units (This length allows four 10" x 20" prop flats to fit across each shelf). The 2x4 Rack Tray is perfect for large scale micro green or commercial propagators looking to maximize their production. Each chrome wire shelving unit (sold separately) can comfortably fit three trays and a reservoir, producing more than 600 clones or 12 micro green flats in an 8 sq ft area.