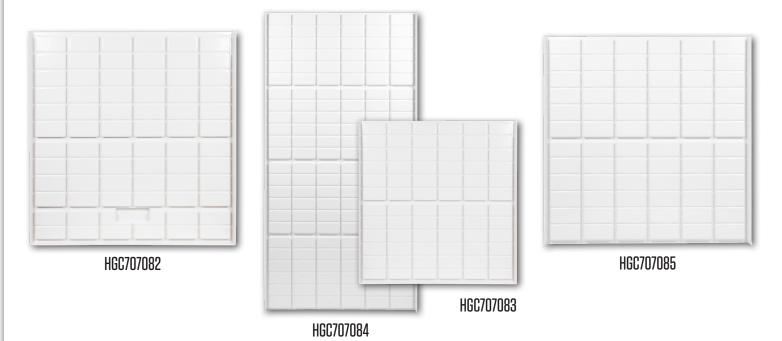

## 4 FT CT TRAYS

Botanicare® CT Trays are customizable grow trays made from ABS plastic. The sidewalls on these versatile hydroponic grow trays are 2.5 inches high, an ideal height for environments with drip irrigation. Because we know no two grows are alike, these trays come in a wide range of lengths so you can customize your system for your setup. Choose between 4-foot (1,200 mm) and 5-foot (1,500 mm) widths, and combine a Drain and End Tray to create an 8-foot-long span. Or add 4-foot and 8-foot Middle Trays to create sections 12, 16, 20, or 24 feet long and beyond, to equip your greenhouse or indoor growing space with a fit that's as efficient as it gets. Bond Three White Sealant yields 16.75 feet of seams (4-foot: 3.8 seams, 5-foot: 3.1 seams).

A completed tray MUST include at least one Drain Tray and one End Tray. Middle Trays are optional, and can be added to extend the length in 4-foot or 8-foot increments.

| Botanicare Item# | Description                                        | MSRP     |
|------------------|----------------------------------------------------|----------|
| HGC707082        | Botanicare® CT Drain Tray 4 ft x 4 ft - White ABS  | \$78.50  |
| HGC707083        | Botanicare® CT End Tray 4 ft x 4 ft - White ABS    | \$78.50  |
| HGC707084        | Botanicare® CT Middle Tray 8 ft x 4 ft - White ABS | \$157.75 |
| HGC707085        | Botanicare® CT Middle Tray 4 ft x 4 ft - White ABS | \$78.50  |
| HGC707092        | Botanicare® Bond Three White Tray Sealant          | \$21.12  |