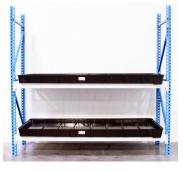

## **4X8 PALLET RACK TRAY**

The Botanicare 4x8 Pallet Rack tray is designed to fit standard (42" W x 96" L) pallet racking or shelving. Utilizing racking for vertical propagation allows you to take advantage of overhead space, reducing your cultivation footprint by up to 50%. Specially designed features allow this tray to sit flat on pallet racking with a trough that hangs slightly over the edge. This trough collects runoff then directs it towards the bulk head recess to reduce standing water. The 4x8 Rack Tray is perfect for large scale microgreen or propagation production accommodating sixteen 10x20 prop flats. The 93" length allows trays to be palletized vertically in quantities of 30 on a standard 40"x 48" pallet.