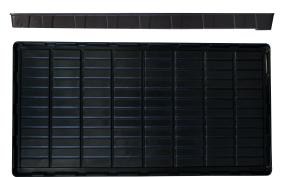

## **4X8 PALLET RACK TRAY**

The Botanicare 4x8 Pallet Rack tray is designed to fit standard (42" W x 96" L) pallet racking or shelving. Utilizing racking for vertical propagation allows you to take advantage of overhead space, reducing your cultivation footprint by up to 50%. Specially designed features allow this tray to sit flat on pallet racking with a trough that hangs slightly over the edge. This trough collects runoff then directs it towards the bulk head recess to reduce standing water. The 4x8 Rack Tray is perfect for large scale microgreen or propagation production accommodating sixteen 10x20 prop flats. The 93" length allows trays to be palletized vertically in quantities of 30 on a standard 40"x 48" pallet.