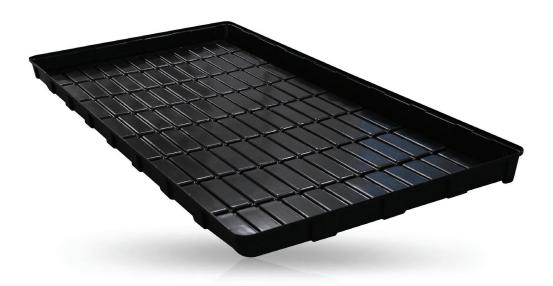

## **4X8 PALLET RACK TRAY**

The Botanicare 4x8 Pallet Rack tray is designed to fit standard (42" W x 96" L) pallet racking or shelving. Utilizing racking for vertical propagation allows you to take advantage of overhead space, reducing your cultivation footprint by up to 50%. Specially designed features allow this tray to sit flat on pallet racking with a trough that hangs slightly over the edge. This trough collects runoff then directs it towards the bulk head recess to reduce standing water. The 4x8 Rack Tray is perfect for large scale microgreen or propagation production accommodating sixteen 10x20 prop flats. The 93" length allows trays to be palletized vertically in quantities of 30 on a standard 40"x 48" pallet.