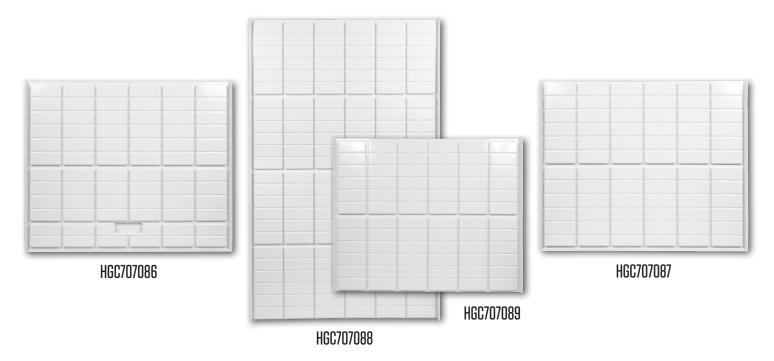

## **5 FT CT TRAYS**

Botanicare® CT Trays are customizable grow trays made from ABS plastic. The sidewalls on these versatile hydroponic grow trays are 2.5 inches high, an ideal height for environments with drip irrigation. Because we know no two grows are alike, these trays come in a wide range of lengths so you can customize your system for your setup. Choose between 4-foot (1,200 mm) and 5-foot (1,500 mm) widths, and combine a Drain and End Tray to create an 8-foot-long span. Or add 4-foot and 8-foot Middle Trays to create sections 12, 16, 20, or 24 feet long and beyond, to equip your greenhouse or indoor growing space with a fit that's as efficient as it gets. Bond Three White Sealant yields 16.75 feet of seams (4-foot: 3.8 seams, 5-foot: 3.1 seams).

A completed tray MUST include at least one Drain Tray and one End Tray. Middle Trays are optional, and can be added to extend the length in 4-foot or 8-foot increments.

| Botanicare Item# | Description                                        | MSRP     |
|------------------|----------------------------------------------------|----------|
| HGC707086        | Botanicare® CT Drain Tray 4 ft x 5 ft - White ABS  | \$97.50  |
| HGC707087        | Botanicare® CT End Tray 4 ft x 5 ft - White ABS    | \$97.50  |
| HGC707088        | Botanicare® CT Middle Tray 8 ft x 5 ft - White ABS | \$194.75 |
| HGC707089        | Botanicare® CT Middle Tray 4 ft x 5 ft - White ABS | \$97.50  |
| HGC707092        | Botanicare® Bond Three White Tray Sealant          | \$21.12  |