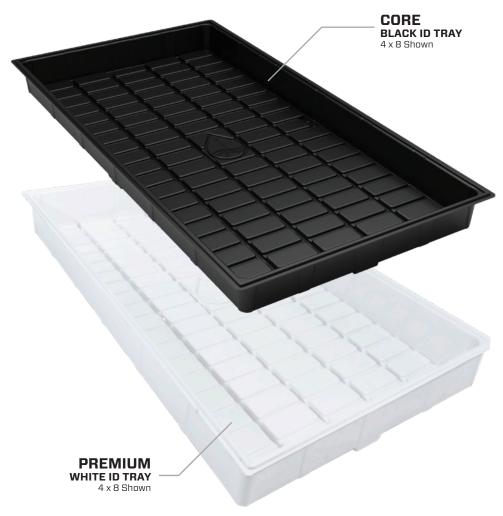

# **NOW AVAILABLE**

in both Premium White and Core Black for performance and pricing options.

### **Botanicare Premium White ID Trays Botanicare Core Black ID Trays** Heavy gauge, virgin-capped ABS plastic for maximum stiffness and durability

Mid gauge, black ABS plastic for a great price without sacrificing performance